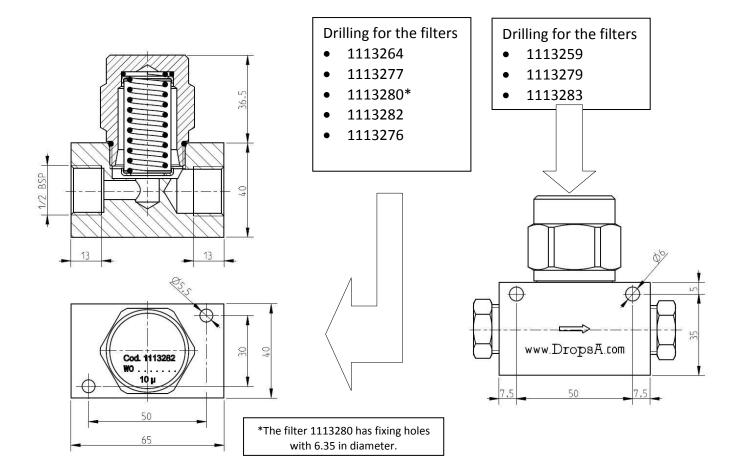

### **WITH FIXING HOLES**

| Degree of filtration in μ | Thread   | Code    | Replacement cartridge |  |
|---------------------------|----------|---------|-----------------------|--|
| 10                        | 1/4 NPTF | 1113280 | 1113278               |  |
| 10                        | 1/2 BSP  | 1113282 |                       |  |
| 25                        | 1/4 BSP  | 1113279 | 1113265               |  |
| 25                        | 1/4 NPTF | 1113277 |                       |  |
| 40                        | 1/4 BSP  | 1113264 | 1113219               |  |
| 125                       | 1/4 BSP  | 1113283 | 1113268               |  |
| 150                       | 1/4 BSP  | 1113276 | 1113231               |  |