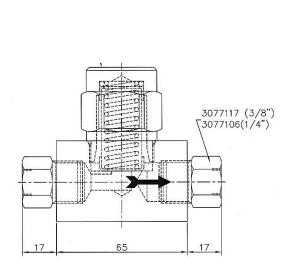

## WITHOUT FIXING HOLES

| F |   |     |   |   |
|---|---|-----|---|---|
|   |   |     |   |   |
|   |   |     |   | 1 |
| + |   | -(- | 7 | - |
|   | , | _   | V |   |

| Degree of filtration in | Thread  | Code    | Replacement cartridge |  |
|-------------------------|---------|---------|-----------------------|--|
| 10                      | 1/2 BSP | 1113281 | 1113278               |  |
| 25                      | 1/4 BSP | 1113235 |                       |  |
| 25                      | 3/8 BSP | 1113245 | 1113265               |  |
| 25                      | 1/2 BSP | 1113255 |                       |  |
| 60                      | 1/4 BSP | 1113237 | 1113267               |  |
| 60                      | 3/8 BSP | 1113247 |                       |  |
| 60                      | 1/2 BSP | 1113257 |                       |  |
| 150                     | 1/4 BSP | 1113230 |                       |  |
| 150                     | 3/8 BSP | 1113240 | 1113231               |  |
| 150                     | 1/2 BSP | 1113250 |                       |  |
| 300                     | 1/4 BSP | 1113200 |                       |  |
| 300                     | 3/8 BSP | 1113210 | 1113205               |  |
| 300                     | 1/2 BSP | 1113220 |                       |  |