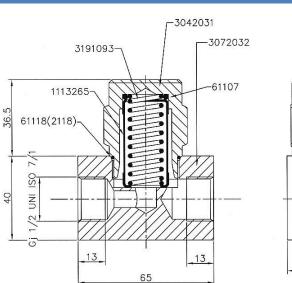

### **WITH FIXING HOLES**

| Degree of filtration in μ | Thread   | Code    | Replacement cartridge |  |
|---------------------------|----------|---------|-----------------------|--|
| 10                        | 1/4 NPTF | 1113280 | 1113278               |  |
| 10                        | 1/2 BSP  | 1113282 |                       |  |
| 25                        | 1/4 BSP  | 1113279 | 1113265               |  |
| 25                        | 1/4 NPTF | 1113277 |                       |  |
| 40                        | 1/4 BSP  | 1113264 | 1113219               |  |
| 125                       | 1/4 BSP  | 1113283 | 1113268               |  |
| 150                       | 1/4 BSP  | 1113276 | 1113231               |  |