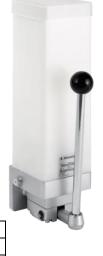

# **AB-H SINGLE PISTON PUMP**

The single piston pump AB-H is a robust hand lever pump. It is suitable for daily manual lubrication. The hand lever can be mounted in three different positions