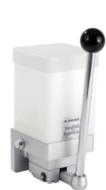

# **AB-H SINGLE PISTON PUMP**

The single piston pump AB-H is a robust hand lever pump. It is suitable for daily manual lubrication. The hand lever can be mounted in three different positions