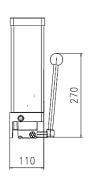

# **AB-H SINGLE PISTON PUMP**

The single piston pump AB-H is a robust hand lever pump. It is suitable for daily manual lubrication. The hand lever can be mounted in three different positions

#### General

| Туре                        | Single piston pump            |
|-----------------------------|-------------------------------|
| Lubrication line connection | Pipe connection Ø 6 mm        |
| Ambient temperature         | From 0 to 80°C (32 to 176 °F) |
| Filling                     | manual or filling device      |