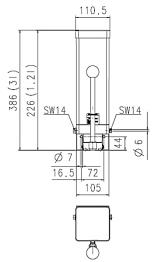

# **AB-H SINGLE PISTON PUMP**

The single piston pump AB-H is a robust hand lever pump. It is suitable for daily manual lubrication. The hand lever can be mounted in three different positions

#### General

| Туре                        | Single piston pump            |
|-----------------------------|-------------------------------|
| Lubrication line connection | Pipe connection Ø 6 mm        |
| Ambient temperature         | From 0 to 80°C (32 to 176 °F) |
| Filling                     | manual or filling device      |

# **Hydraulic system**

| Operating pressure | 45 bar                                   |
|--------------------|------------------------------------------|
| Flow rate          | 10.5 cm³/stroke                          |
| Operating medium   | Mineral oil, fluid grease                |
| Range of viscosity | 50 to 750 mm <sup>2</sup> /s,NLGI 000-0* |